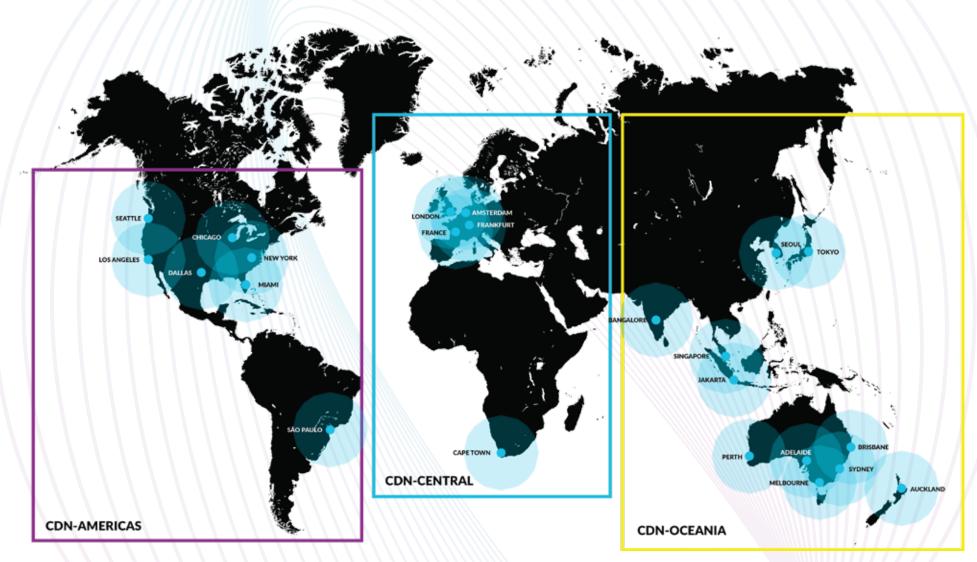

### GLOBAL FOOTPRINT

## MASTER PLAN.

Currently 24 Edge locations. Our network is expanding. New nodes are being created every month. All to deliver the speed and performance your customers demand.

Our Church recently had a website crash due to COVID-19 and many more people than normal logging onto our website at the same time. We needed a quick solution, but did not have a high budget to spend to upgrade our bandwidth. After talking to Iain from Momentum Hosting, who was incredibly helpful and efficient, he recommended we try ZoomCache.