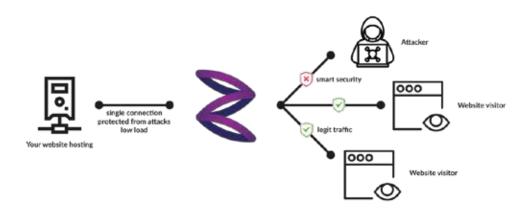

#### WHAT DOES ZOOMCACHE DO?

#### PROTECTS AGAINST MALICIOUS ATTACKS

Your websites source code and database becomes invisible to the Internet. ZoomCache acts as a bouncer to your website, tossing the bums and waving in the valued customers.

Our intelligent traffic management system automatically routes visitors to the closest available node, and boots the bad guys.

\*Test performed in Brisbane as a latency test comparing Australian edge nodes from third-party providers with ZoomCache closest edge node. Graph is representative of the results captured in milliseconds