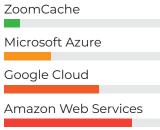

Our intelligent traffic management system automatically routes visitors to the closest available node, and boots the bad guys.

\*Test performed in Brisbane as a latency test comparing Australian edge nodes from third-party providers with ZoomCache closest edge node. Graph is representative of the results captured in milliseconds

#### Up to 8x Faster than other global content distribution networks

Hosting from a single location can be risky, sudden spikes in traffic can bring down your website world-wide.

OUR GLOBAL NETWORK PROTECTS YOUR WEBSITE AGAINST GLOBAL DOWNTIME